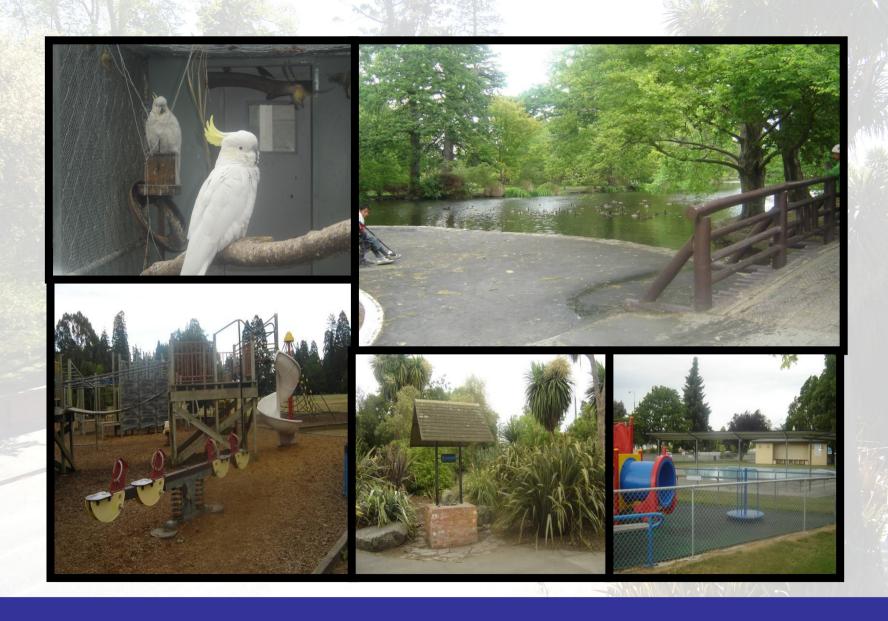

To... Kowhai Children

**Tinwald School** 

**131 Thomson Street** 

**Ashburton** 

7700

Hello Kowhai,

Our group has been to the Ashburton domain and had a great time! We have just been to the aviary and seen a talking cockatiel and it was cool! It was a hot day so we went ad had an ice cream under a tree to make ourselves cool. Next Wyatt and I went and had a paddle in the paddling pool while Amelia went on the huge flying fox. At the end we had a walk in the lovely gardens I hope you read my letter tomorrow